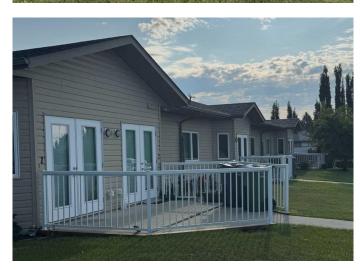

# \$209,900

1 Bedroom, 2.00 Bathroom, 1,154 sqft Residential on 0.00 Acres

NONE, Rimbey, Alberta

Great Location! Across from Rimbey's Senior's Center, close to hospital, park, shopping and all amenities. 55 plus Condo, so no more snow to shovel or grass to mow. Heat, garbage and water included in the condo fees. This unit has an open floor plan, modern decor, with garden doors to a patio area, large master bedroom with a three piece ensuite, along with a Den, and a four piece bathroom. Comes with all appliances, and there is in floor heating in the unit and the garage. This complex consists of four units, large common hallway with interior access to heated garage for each unit.

#### **Exterior**

Exterior Features None

Lot Description Corner Lot, Landscaped

Roof Asphalt Shingle

Construction Vinyl Siding

Foundation Slab