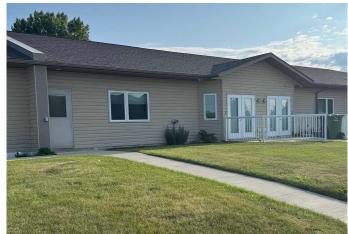

# \$209,900

1 Bedroom, 2.00 Bathroom, 1,154 sqft Residential on 0.00 Acres

NONE, Rimbey, Alberta

Great Location! Across from Rimbey's Senior's Center, close to hospital, park, shopping and all amenities. 55 plus Condo, so no more snow to shovel or grass to mow. Heat, garbage and water included in the condo fees. This unit has an open floor plan, modern decor, with garden doors to a patio area, large master bedroom with a three piece ensuite, along with a Den, and a four piece bathroom. Comes with all appliances, and there is in floor heating in the unit and the garage. This complex consists of four units, large common hallway with interior access to heated garage for each unit.

#### **Exterior**

Exterior Features None

Lot Description Corner Lot, Landscaped

Roof Asphalt Shingle

Construction Vinyl Siding

Foundation Slab