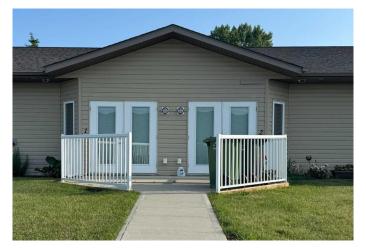

# \$209,900

1 Bedroom, 2.00 Bathroom, 1,154 sqft Residential on 0.00 Acres

NONE, Rimbey, Alberta

Great Location! Across from Rimbey's Senior's Center, close to hospital, park, shopping and all amenities. 55 plus Condo, so no more snow to shovel or grass to mow. Heat, garbage and water included in the condo fees. This unit has an open floor plan, modern decor, with garden doors to a patio area, large master bedroom with a three piece ensuite, along with a Den, and a four piece bathroom. Comes with all appliances, and there is in floor heating in the unit and the garage. This complex consists of four units, large common hallway with interior access to heated garage for each unit.

#### **Exterior**

Exterior Features None

Lot Description Corner Lot, Landscaped

Roof Asphalt Shingle

Construction Vinyl Siding

Foundation Slab