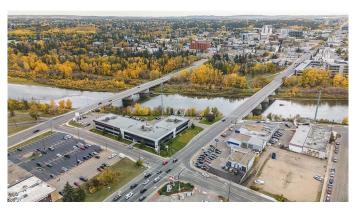

#### \$20

0 Bedroom, 0.00 Bathroom, Commercial on 0.00 Acres

Riverside Light Industrial Park, Red Deer, Alberta

Premium Two-Story Office Plaza for Lease – Unmatched Visibility on Gaetz Avenue

Position your business in one of Red Deer's most high-profile locations! This newly renovated two-storey office plaza is situated between the northbound and southbound lanes of Gaetz Avenue, offering incredible exposure to heavy automotive traffic. Overlooking the Red Deer River, this plaza is the perfect professional setting for businesses that demand both style and visibility.

### Key Features:

Turnkey options available for immediate setup Reserved parking available and included in your lease

Elegant, modern interiors designed for a professional business atmosphere Ideal exposure on one of Red Deer's busiest roads with high daily traffic flow Scenic views of the Red Deer River, adding a touch of prestige to your office environment Easy client access and ample parking for staff and visitors