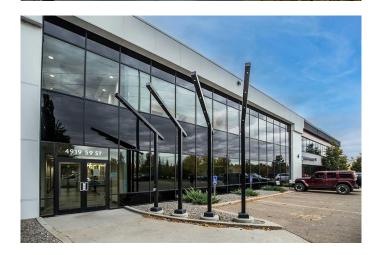

#### \$20

0 Bedroom, 0.00 Bathroom, Commercial on 0.00 Acres

Riverside Light Industrial Park, Red Deer, Alberta

Premium Two-Story Office Plaza for Lease – Unmatched Visibility on Gaetz Avenue

Position your business in one of Red Deer's most high-profile locations! This newly renovated two-storey office plaza is situated between the northbound and southbound lanes of Gaetz Avenue, offering incredible exposure to heavy automotive traffic. Overlooking the Red Deer River, this plaza is the perfect professional setting for businesses that demand both style and visibility.

Flexible Office Spaces to Suit Your Needs.
\*FINISHED OFFICE WAS FOR SHOW
PURPOSES ONLY\*

With spaces available from 1,352 sq. ft. to 3,179sq. ft., you can customize your office layout to meet your specific requirements. This property is perfect for a wide range of professional services, including healthcare providers, registries, accounting firms, financial institutions, and businesses that thrive on high-traffic locations.

### Key Features:

Turnkey options available for immediate setup Reserved parking available and included in your lease

Elegant, modern interiors designed for a professional business atmosphere Ideal exposure on one of Red Deer's busiest roads with high daily traffic flow Scenic views of the Red Deer River, adding a touch of prestige to your office environment Easy client access and ample parking for staff and visitors