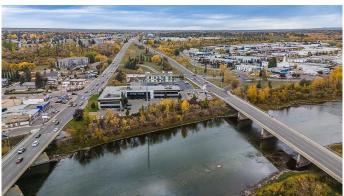

#### \$20

0 Bedroom, 0.00 Bathroom, Commercial on 0.00 Acres

Riverside Light Industrial Park, Red Deer, Alberta

Premium Two-Story Office Plaza for Lease – Unmatched Visibility on Gaetz Avenue

Position your business in one of Red Deer's most high-profile locations! This newly renovated two-storey office plaza is situated between the northbound and southbound lanes of Gaetz Avenue, offering incredible exposure to heavy automotive traffic. Overlooking the Red Deer River, this plaza is the perfect professional setting for businesses that demand both style and visibility.

### Key Features:

Turnkey options available for immediate setup Reserved parking available and included in your lease

Elegant, modern interiors designed for a professional business atmosphere Ideal exposure on one of Red Deer's busiest roads with high daily traffic flow Scenic views of the Red Deer River, adding a touch of prestige to your office environment Easy client access and ample parking for staff and visitors