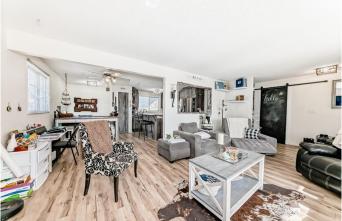

#### \$410,000

4 Bedroom, 3.00 Bathroom, 1,235 sqft Residential on 0.21 Acres

Glendale Park Estates, Red Deer, Alberta

This spacious 4 bedroom, 2.5 bathroom bungalow sits on a large corner lot in a quiet, family-friendly close. With a new roof, on-demand hot water, and a great layout, it's the perfect place to call home. The main floor features 3 bedrooms, 1.5 baths, an updated kitchen, and bright, open living and dining spacesâ€"ideal for everyday living and entertaining. Downstairs offers even more space with a fourth bedroom, full bathroom, a huge rec room, and an additional office or flex space for whatever you needâ€"home office, workout area, or playroom. The yard is a true highlightâ€"fully fenced with mature trees, a patio, firepit area, three storage sheds, and even a kids' playset. Plus, the double attached garage adds plenty of room for vehicles and storage. Located close to schools, parks, and all amenities, this is a great opportunity to own a home with room for the whole familyâ€"inside and out.