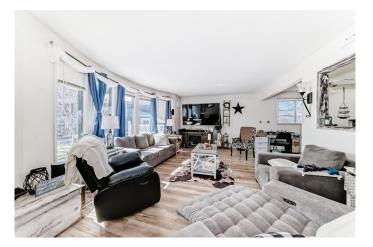

#### \$410,000

4 Bedroom, 3.00 Bathroom, 1,235 sqft Residential on 0.21 Acres

Glendale Park Estates, Red Deer, Alberta

This spacious 4 bedroom, 2.5 bathroom bungalow sits on a large corner lot in a quiet, family-friendly close. With a new roof, on-demand hot water, and a great layout, it's the perfect place to call home. The main floor features 3 bedrooms, 1.5 baths, an updated kitchen, and bright, open living and dining spacesâ€"ideal for everyday living and entertaining. Downstairs offers even more space with a fourth bedroom, full bathroom, a huge rec room, and an additional office or flex space for whatever you needâ€"home office, workout area, or playroom. The yard is a true highlightâ€"fully fenced with mature trees, a patio, firepit area, three storage sheds, and even a kids' playset. Plus, the double attached garage adds plenty of room for vehicles and storage. Located close to schools, parks, and all amenities, this is a great opportunity to own a home with room for the whole familyâ€"inside and out.