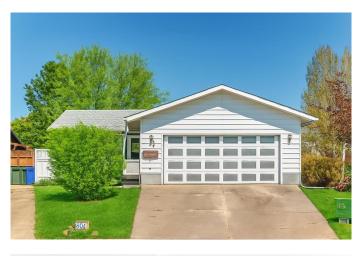

# \$410,000 - 24 Goard Close, Red Deer

MLS® #A2165630

#### \$410,000

4 Bedroom, 3.00 Bathroom, 1,235 sqft Residential on 0.21 Acres

Glendale Park Estates, Red Deer, Alberta

This spacious 4 bedroom, 2.5 bathroom bungalow sits on a large corner lot in a quiet, family-friendly close. With a new roof, on-demand hot water, and a great layout, it's the perfect place to call home. The main floor features 3 bedrooms, 1.5 baths, an updated kitchen, and bright, open living and dining spacesâ€"ideal for everyday living and entertaining. Downstairs offers even more space with a fourth bedroom, full bathroom, a huge rec room, and an additional office or flex space for whatever you needâ€"home office, workout area, or playroom. The yard is a true highlightâ€"fully fenced with mature trees, a patio, firepit area, three storage sheds, and even a kids' playset. Plus, the double attached garage adds plenty of room for vehicles and storage. Located close to schools, parks, and all amenities, this is a great opportunity to own a home with room for the whole familyâ€"inside and out.