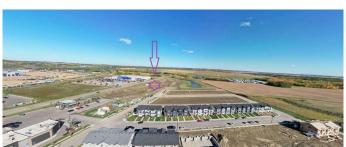

# \$1,327,500 - 4 Iron Gate Drive, Sylvan Lake

MLS® #A2173891

\$1,327,500

0 Bedroom, 0.00 Bathroom, Land on 1.77 Acres

Iron Gate, Sylvan Lake, Alberta

IRON GATE-SYLVAN LAKE. 1.77 acre parcel of prime commercial development land (zones CNS)in a high traffic area in thriving Sylvan Lake, located directly across from WalMart in Iron Gate subdivision on 47th Avenue. (1 ACRE AVAILABLE RIGHT BESIDE THIS LAND IF YOU NEED A LARGER PARCEL MLS A2173893). Iron Gate is directly across from three fully developed residential quarter sections with commercial component consisting of three district shopping centres with numerous tenants including a 7-11 with gas bar, C0-OP gas bar and car wash, Wal-Mart, Canadian Tire, No Frills, Sobey's, Shoppers Drug Mart, A&W, Wendy's, McDonalds to name just a few. Directly supporting these shopping centres are the fully developed residential subdivisions of Ryder's Ridge, Hewlett Park and the industrial subdivisions of Cuendet Industrial Park and future Norell business Park. This area has quickly become Sylvan Lake's "Go to" for shopping, commerce and residential lifestyles. Iron Gate subdivision consists of numerous multi family developments- single family homes, duplex lots, townhome lots, apartment sites with the balance of the 88 acres in mixed residential (servicing commencing in 2025). The residential component of Iron Gate is selling rapidly, quickly increasing the number of roof tops in the area.