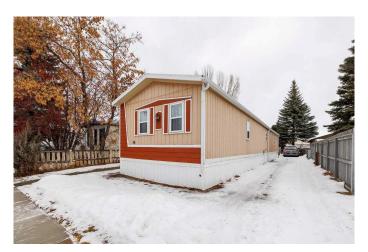

## \$259,900

3 Bedroom, 2.00 Bathroom, 1,216 sqft Residential on 0.11 Acres

Normandeau, Red Deer, Alberta

Don't wait to take a look at this great 3 bedroom/2 bath home on its own lot on a desirable close in Normandeau! Please note that this property also has a large driveway down the side of the mobile that allows for RV, Trailer and extra vehicle parking! Lots of recent upgrades of approx \$24,000. They include Washer, Dryer, Flooring, Hot water tank (2017), furnace + vents cleaned, and Poly B removal. Large single garage which has a garage opener and separate electrical panel. Recent RPR done with compliance.

#### **Exterior**

Exterior Features Private Yard

Lot Description Back Lane, City Lot

Roof Asphalt Shingle

Construction Wood Frame

Foundation Piling(s)