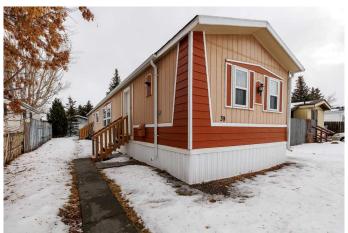

## \$259,900

3 Bedroom, 2.00 Bathroom, 1,216 sqft Residential on 0.11 Acres

Normandeau, Red Deer, Alberta

Don't wait to take a look at this great 3 bedroom/2 bath home on its own lot on a desirable close in Normandeau! Please note that this property also has a large driveway down the side of the mobile that allows for RV, Trailer and extra vehicle parking! Lots of recent upgrades of approx \$24,000. They include Washer, Dryer, Flooring, Hot water tank (2017), furnace + vents cleaned, and Poly B removal. Large single garage which has a garage opener and separate electrical panel. Recent RPR done with compliance.

#### **Amenities**

Parking Spaces 1

Parking Single Garage Detached, Front Drive

# of Garages 1