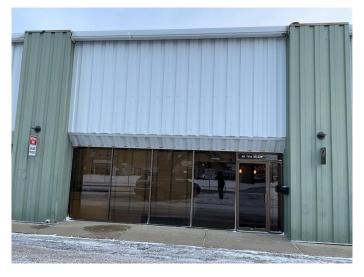

# \$399,900 - 2, 7429 49 Avenue, Red Deer

MLS® #A2188320

### \$399,900

0 Bedroom, 0.00 Bathroom, Commercial on 0.00 Acres

Northlands Industrial Park, Red Deer, Alberta

5,500 SF industrial condo available for SALE in the Northlands Industrial Park. This Bay has High Quality leasehold improvements ideal for your business. Great location with quick access to major transportation routes, including: Gaetz (50th) Avenue, Highway 11A, and Highway 2A. Unit features a large inviting reception area, (3) private offices, (2) meeting rooms, kitchenette, storage room, warehouse, washroom, and storage mezzanine. Warehouse is equipped with (1) 12' x 16' overhead door and fluorescent lights. Paved shared angle parking in the front of the building, with additional street parking available. Common yard is paved and has (2) access points. Possession can be immediate but is negotiable.