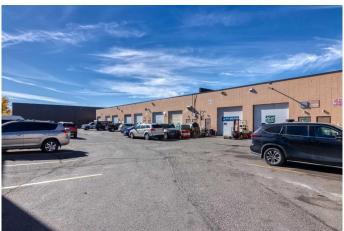

### \$549,900

0 Bedroom, 0.00 Bathroom, Commercial on 0.00 Acres

South Airways., Calgary, Alberta

Great Commercial Bay with 1819 square feet on the main level, with high 18 feet ceiling height with 10 feet overhead door for big truck, 770 square feet Mezzanine for office space. Great location near 32 Ave and Airport. Can use it for many types of business, warehouse, auto repair, or machinery shop etc. Please call today for more information.