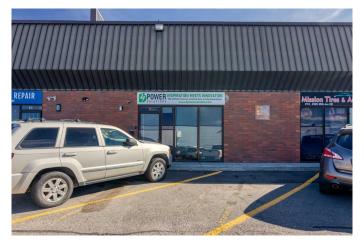

### \$549,900

0 Bedroom, 0.00 Bathroom, Commercial on 0.00 Acres

South Airways., Calgary, Alberta

Great Commercial Bay with 1819 square feet on the main level, with high 18 feet ceiling height with 10 feet overhead door for big truck, 770 square feet Mezzanine for office space. Great location near 32 Ave and Airport. Can use it for many types of business, warehouse, auto repair, or machinery shop etc. Please call today for more information.