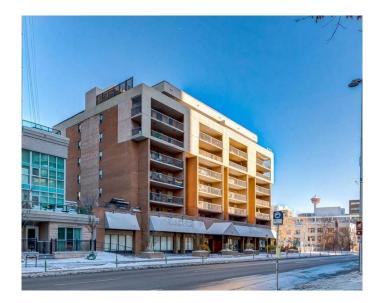

# \$650,000

0 Bedroom, 0.00 Bathroom, Commercial on 0.00 Acres

Beltline, Calgary, Alberta

Prime Office Condo Opportunity for Sale and Lease. Unit 101 is fully furnished and move-in ready that has undergone recent renovations, incorporating high-end finishes and improvements. Strategically located on the main floor, this property boasts excellent visibility with building signage along 12th Avenue SW, attracting a high volume of foot and vehicle traffic. Zoned for flexible office and retail uses, this unit is situated in the CC-X Centre City Mixed Use District, offering a unique opportunity for businesses to thrive. Additional amenities include: 6 titled surface parking stalls available for \$200/month, Convenient access to the 12th Avenue cycle track, On-site gym and sauna for tenant use, Proximity to a variety of amenities, including: Safeway, Starbucks, Bonterra, Gravity Coffee Bar and much more. This exceptional office condo is poised to meet the needs of businesses seeking a prime location in the heart of the Beltline. For more information. click brochure link.