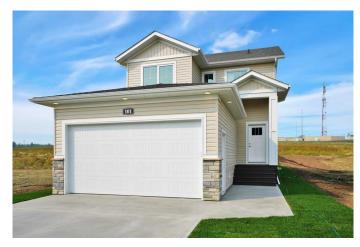

# \$519,900 - 122 Norseman Close, Penhold

MLS® #A2200662

## \$519,900

3 Bedroom, 3.00 Bathroom, 1,525 sqft Residential on 0.09 Acres

Oxford Landing, Penhold, Alberta

This stunning 1,525 sq. ft. two-storey home in the desirable Oxford Landing community offers the perfect combination of modern design, high-end finishes, and functional living space. With a thoughtfully designed layout and contemporary features, this home is ideal for families, professionals, or anyone looking for a stylish and comfortable living space.

This home is a fantastic opportunity to own a brand-new property in one of Penhold's most sought-after neighborhoods. PHOTOS ARE REPRESENATIVE\* HOME UNDER CONSTRUCTION

Built in 2025

Type Residential

Sub-Type Detached

Style 2 Storey

Status Active

#### **Exterior**

Exterior Features Private Yard

Lot Description Back Lane, Back Yard, City Lot, Low Maintenance Landscape

Roof Asphalt Shingle

Construction Vinyl Siding, Wood Frame

Foundation Perimeter Wall