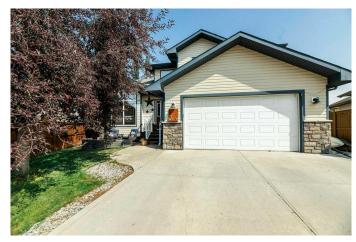

# \$589,900 - 9 Lambertson Place, Sylvan Lake

MLS® #A2201641

## \$589,900

6 Bedroom, 4.00 Bathroom, 1,741 sqft Residential on 0.15 Acres

Lakeway Landing, Sylvan Lake, Alberta

This beautiful home in the sought-after Lakeway Landing subdivision of Sylvan Lake offers a blend of modern comforts and practical features. Tucked away on a quiet close, the 1741 square foot property sits on a spacious pie-shaped lot with a fully fenced yard, ensuring privacy and plenty of outdoor space. The attached two-car garage is both heated and drywalled, providing a convenient and warm space for vehicles or storage. Step inside to discover vaulted ceilings and an open floor plan that makes the living space feel expansive and welcoming. The great room features a gas fireplace, perfect for cozy evenings. The kitchen has solid maple wood cabinets, lots of storage, and brand-new stainless steel refrigerator and stove. The main floor also includes a dedicated office and a convenient laundry room. The primary bedroom is complete with a walk-in closet and a 3 piece ensuite with 2 more bedrooms on the second level make for a great family home. The finished basement adds even more living space with a dry bar, recreation room, built in tv unit, 2 bedrooms, 5 piece bathroom with dual sinks and air tub, and in-floor heating to keep things warm and inviting. New carpet and flooring have been installed, along with heated tile floors, ensuring comfort throughout the home. Recent updates include a new hot water tank and roof shingles installed in 2024. Outside, a greenhouse with locked storage space offers gardening enthusiasts the perfect setup, while a deck and patio provide ideal