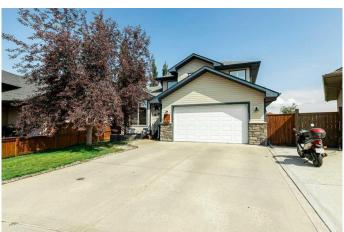

# \$589,900 - 9 Lambertson Place, Sylvan Lake

MLS® #A2201641

## \$589,900

6 Bedroom, 4.00 Bathroom, 1,741 sqft Residential on 0.15 Acres

Lakeway Landing, Sylvan Lake, Alberta

This beautiful home in the sought-after Lakeway Landing subdivision of Sylvan Lake offers a blend of modern comforts and practical features. Tucked away on a quiet close, the 1741 square foot property sits on a spacious pie-shaped lot with a fully fenced yard, ensuring privacy and plenty of outdoor space. The attached two-car garage is both heated and drywalled, providing a convenient and warm space for vehicles or storage. Step inside to discover vaulted ceilings and an open floor plan that makes the living space feel expansive and welcoming. The great room features a gas fireplace, perfect for cozy evenings. The kitchen has solid maple wood cabinets, lots of storage, and brand-new stainless steel refrigerator and stove. The main floor also includes a dedicated office and a convenient laundry room. The primary bedroom is complete with a walk-in closet and a 3 piece ensuite with 2 more bedrooms on the second level make for a great family home. The finished basement adds even more living space with a dry bar, recreation room, built in tv unit, 2 bedrooms, 5 piece bathroom with dual sinks and air tub, and in-floor heating to keep things warm and inviting. New carpet and flooring have been installed, along with heated tile floors, ensuring comfort throughout the home. Recent updates include a new hot water tank and roof shingles installed in 2024. Outside, a greenhouse with locked storage space offers gardening enthusiasts the perfect setup, while a deck and patio provide ideal