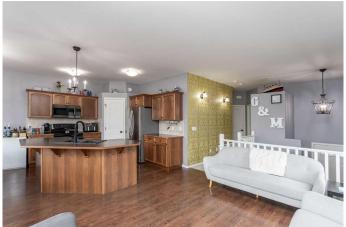

Step inside and enjoy the open-concept living space that flows effortlessly from the Living Room to the spacious Kitchen. Designed for both function and style, the Kitchen features tons of cabinets, a corner pantry, and a huge centre island, making meal prep and entertaining effortless. The Dining Area leads to the back deck, the perfect spot for morning coffee or summer BBQs.