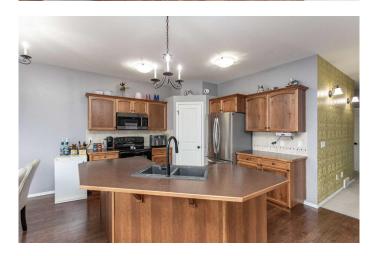

Step inside and enjoy the open-concept living space that flows effortlessly from the Living Room to the spacious Kitchen. Designed for both function and style, the Kitchen features tons of cabinets, a corner pantry, and a huge centre island, making meal prep and entertaining effortless. The Dining Area leads to the back deck, the perfect spot for morning coffee or summer BBQs.