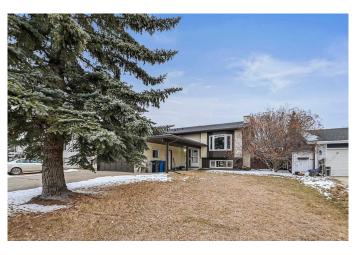

### \$424,900

4 Bedroom, 3.00 Bathroom, 1,242 sqft Residential on 0.17 Acres

Morrisroe Extension, Red Deer, Alberta

Welcome to this 4 bdrm, 3 bath bi-level that backs onto a green space! This home is carpet free, has high ceilings plus has a seperate entrance to the lower level. This home also boasts one year old shingles, new flooring in the lower level, newer windows, a covered deck, lots of storage and so much more! Enjoy the wonderful community of Morrisroe and its distance to many amenities!