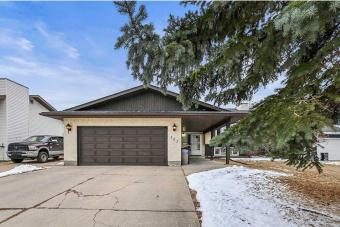

### \$424,900

4 Bedroom, 3.00 Bathroom, 1,242 sqft Residential on 0.17 Acres

Morrisroe Extension, Red Deer, Alberta

Welcome to this 4 bdrm, 3 bath bi-level that backs onto a green space! This home is carpet free, has high ceilings plus has a seperate entrance to the lower level. This home also boasts one year old shingles, new flooring in the lower level, newer windows, a covered deck, lots of storage and so much more! Enjoy the wonderful community of Morrisroe and its distance to many amenities!