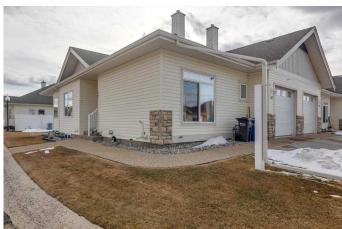

# \$399,900

3 Bedroom, 3.00 Bathroom, 1,017 sqft Residential on 0.09 Acres

Rosedale Meadows, Red Deer, Alberta

This fully finished bungalow with an attached garage is found in the desirable gated, 55+ community of Rosedale Gardens. Walk into the spacious entrance and into the beautiful kitchen that offers plenty of cabinets and counter space and it is open to the dining room, which is perfect for entertaining friends or spending time with the family. The living room is a great size and you can walk out onto the deck (which is 10 x 10 and only available in that size on the end units and offers natural gas hookup) and enjoy the fenced yard. The primary bedroom is large and offers a good walk in closet and full ensuite. The main floor also offers a second bedroom, laundry room, plenty of storage and a full bathroom with a six foot air tub. The lower level is completely developed with underfloor heat and is a great layout offering a spacious recreation room, a third good-sized bedroom, full bathroom and plenty of storage. The home has an abundance of large windows that let the natural sunlight soar through, creating plenty of natural light. Enjoy the convenience of parking inside with the attached garage. The original owners designed this home with extras closets and lots of little personal touches and upgrades. There is a clubhouse that holds events and you are able to book it for personal use. Some updates and upgrades include; New hot water tank (in 2024), fireplace serviced and cleaned in Nov 2024, furnace has recently been checked by ATCO Gas, the washing machine is approximately 4 years old,