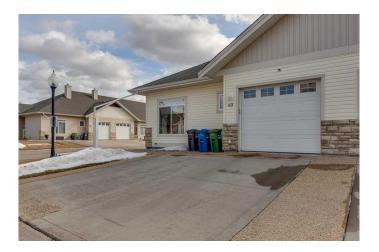

# \$399,900

3 Bedroom, 3.00 Bathroom, 1,017 sqft Residential on 0.09 Acres

Rosedale Meadows, Red Deer, Alberta

This fully finished bungalow with an attached garage is found in the desirable gated, 55+ community of Rosedale Gardens. Walk into the spacious entrance and into the beautiful kitchen that offers plenty of cabinets and counter space and it is open to the dining room, which is perfect for entertaining friends or spending time with the family. The living room is a great size and you can walk out onto the deck (which is 10 x 10 and only available in that size on the end units and offers natural gas hookup) and enjoy the fenced yard. The primary bedroom is large and offers a good walk in closet and full ensuite. The main floor also offers a second bedroom, laundry room, plenty of storage and a full bathroom with a six foot air tub. The lower level is completely developed with underfloor heat and is a great layout offering a spacious recreation room, a third good-sized bedroom, full bathroom and plenty of storage. The home has an abundance of large windows that let the natural sunlight soar through, creating plenty of natural light. Enjoy the convenience of parking inside with the attached garage. The original owners designed this home with extras closets and lots of little personal touches and upgrades. There is a clubhouse that holds events and you are able to book it for personal use. Some updates and upgrades include; New hot water tank (in 2024), fireplace serviced and cleaned in Nov 2024, furnace has recently been checked by ATCO Gas, the washing machine is approximately 4 years old,

#### **Amenities**

Amenities Clubhouse

Parking Spaces 3

Parking Single Garage Attached