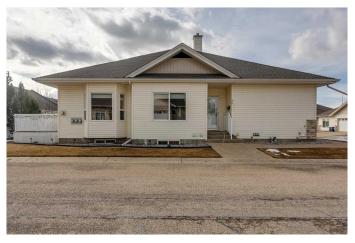

# \$399,900 - 40, 939 Ramage Crescent, Red Deer

MLS® #A2208620

# \$399,900

3 Bedroom, 3.00 Bathroom, 1,017 sqft Residential on 0.09 Acres

Rosedale Meadows, Red Deer, Alberta

This fully finished bungalow with an attached garage is found in the desirable gated, 55+ community of Rosedale Gardens. Walk into the spacious entrance and into the beautiful kitchen that offers plenty of cabinets and counter space and it is open to the dining room, which is perfect for entertaining friends or spending time with the family. The living room is a great size and you can walk out onto the deck (which is 10 x 10 and only available in that size on the end units and offers natural gas hookup) and enjoy the fenced yard. The primary bedroom is large and offers a good walk in closet and full ensuite. The main floor also offers a second bedroom, laundry room, plenty of storage and a full bathroom with a six foot air tub. The lower level is completely developed with underfloor heat and is a great layout offering a spacious recreation room, a third good-sized bedroom, full bathroom and plenty of storage. The home has an abundance of large windows that let the natural sunlight soar through, creating plenty of natural light. Enjoy the convenience of parking inside with the attached garage. The original owners designed this home with extras closets and lots of little personal touches and upgrades. There is a clubhouse that holds events and you are able to book it for personal use. Some updates and upgrades include; New hot water tank (in 2024), fireplace serviced and cleaned in Nov 2024, furnace has recently been checked by ATCO Gas, the washing machine is approximately 4 years old,