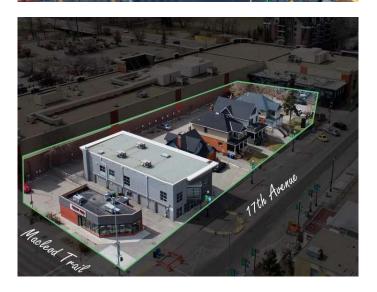

### \$11,642,050

0 Bedroom, 0.00 Bathroom, Commercial on 0.08 Acres

Beltline, Calgary, Alberta

PRIME LOCATION. Perfect for Multi Family or Hotel. 17 Ave & Macleod Trail Land Assembly sale of 221 17 Ave SE, 223 17 Ave SE, 225 17 Ave SE, 229 17 Ave SE, 235 17 Ave SE, 1705 Macleod Trail SE. Please Contact Agent for more details.