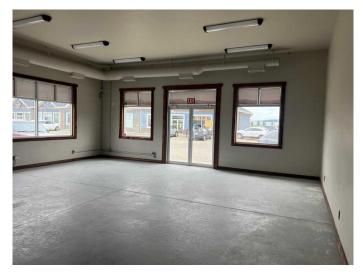

#### \$20

0 Bedroom, 0.00 Bathroom, Commercial on 0.00 Acres

Hewlett Park, Sylvan Lake, Alberta

Discover 1,285 sq. ft. of versatile commercial space situated at the high-traffic intersection of Highway 20 and Herder Drive. This sought-after location offers exceptional visibility and easy access—ideal for a wide range of business ventures. Act quickly to secure your spot .