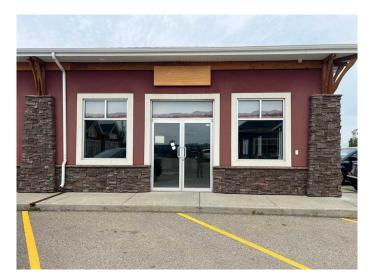

#### \$20

0 Bedroom, 0.00 Bathroom, Commercial on 0.00 Acres

Hewlett Park, Sylvan Lake, Alberta

Discover 1,285 sq. ft. of versatile commercial space situated at the high-traffic intersection of Highway 20 and Herder Drive. This sought-after location offers exceptional visibility and easy access—ideal for a wide range of business ventures. Act quickly to secure your spot .