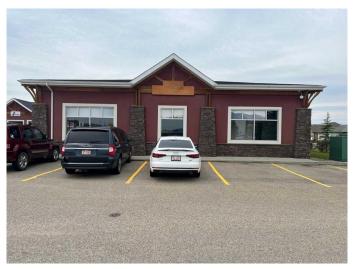

#### \$20

0 Bedroom, 0.00 Bathroom, Commercial on 0.00 Acres

Hewlett Park, Sylvan Lake, Alberta

Discover 1,285 sq. ft. of versatile commercial space situated at the high-traffic intersection of Highway 20 and Herder Drive. This sought-after location offers exceptional visibility and easy access—ideal for a wide range of business ventures. Act quickly to secure your spot .