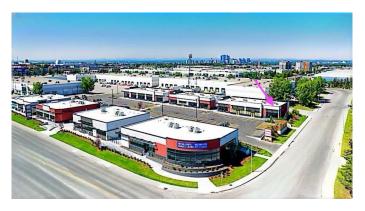

### \$849,000

0 Bedroom, 0.00 Bathroom, Commercial on 0.00 Acres

Marlborough, Calgary, Alberta

PRIME RETAIL/OFFICE CONDOMINIUM FOR SALE â€" FULLY BUILT-OUT, MOVE-IN READY. An excellent opportunity to acquire a fully developed 1,516 SF retail condominium located in a prominent, high-traffic commercial area. Currently operating as an immigration consultancy office, the space features a contemporary layout with premium interior finishes, including floor-to-ceiling glass partitions, private offices, and reception areas. The property is ideally suited for continued use as a professional services office, retail storefront, or a variety of permitted commercial uses. With a modern build-out and immediate occupancy potential, this space offers both owner-users and investors a strategic asset in a thriving business corridor. A commercial lease-to-own options are also available.