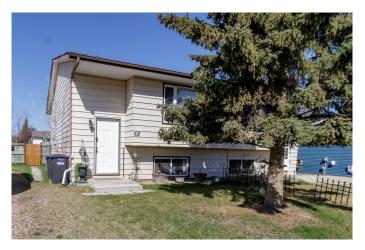

# \$249,000 - 62 Westview Drive, Sylvan Lake

MLS® #A2213488

## \$249,000

3 Bedroom, 1.00 Bathroom, 592 sqft Residential on 0.10 Acres

Lakeview Heights, Sylvan Lake, Alberta

NO CONDO FEES A charming half duplex in the heart of Sylvan Lake. Are you looking for the perfect blend of comfort and convenience? This delightful property offers everything you need for a cozy lifestyle in one of Alberta's most sought after communities! Three bedrooms perfect for families or guests designed for relaxation and privacy and a well appointed bathroom conveniently located in the basement offering ample space for your daily routines. Enjoy a bright and airy kitchen and dining area with a cozy living room to relax on days at home, great for entertaining. A perfect well spaced backyard for kids or your dog to have room to play or to enjoy nature making it a great oasis for summer barbeques, gardening or simply unwinding on the deck after a long day. Don't miss out on affordable living in Central Alberta.