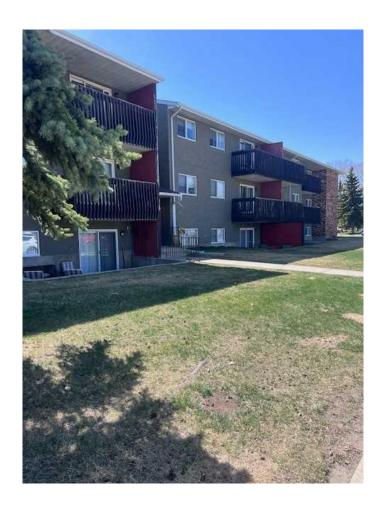

### \$152,000

2 Bedroom, 1.00 Bathroom, 620 sqft Residential on 0.00 Acres

Bower, Red Deer, Alberta

Excellent opportunity to own this great 2 bedroom unit in Prime South Hill Location. Shows well with laminate flooring in the main living areas and linoleum in the storage, kitchen, and bathroom. This unit has a dishwasher, and has had some upgrades to light fixtures and a new tub a few years ago. Freshly painted kitchen cabinets brighten up this cute home. North facing with view into the green area. Close to walking trails, transit, restaraunts, pubs, shopping and more. Great South Hill location is great for First Timers, Investors, or College Students/Hospital workers. Quick access to Gaetz avenue and all amenities.

#### **Exterior**

Exterior Features Balcony

Roof Asphalt Shingle

Construction Stucco, Wood Frame