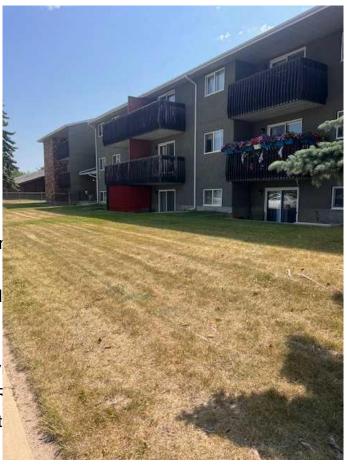

### \$152,000

2 Bedroom, 1.00 Bathroom, 620 sqft Residential on 0.00 Acres

Bower, Red Deer, Alberta

Excellent opportunity to own this great 2 bedroom unit in Prime South Hill Location. Shows well with laminate flooring in the main living areas and linoleum in the storage, kitchen, and bathroom. This unit has a dishwasher, and has had some upgrades to light fixtures and a new tub a few years ago. Freshly painted kitchen cabinets brighten up this cute home. North facing with view into the green area. Close to walking trails, transit, restaraunts, pubs, shopping and more. Great South Hill location is great for First Timers, Investors, or College Students/Hospital workers. Quick access to Gaetz avenue and all amenities.

#### **Exterior**

Exterior Features Balcony

Roof Asphalt Shingle

Construction Stucco, Wood Frame