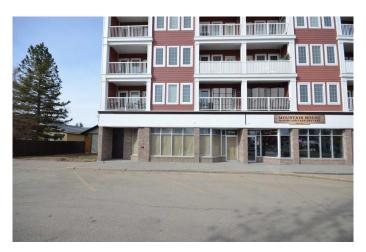

### \$16

0 Bedroom, 0.00 Bathroom, Commercial on 0.00 Acres

Downtown, Sylvan Lake, Alberta

Prime Commercial Space Near Lakeshore Drive!

This well-located property offers just over 1,900 sq. ft. of usable space, including four private roomsâ€"each equipped with plumbingâ€"making it ideal for health, beauty, or professional services. Situated just one block off Lakeshore Drive, this high-visibility location is surrounded by thriving businesses, including a bakery next door, restaurants, and a liquor store. Two dedicated parking stalls at the rear add convenience for staff or clients. Landlord may consider lease incentives based on terms. A great opportunity to establish your business in one of Sylvan Lake's most walkable commercial hubs!

# **Community Information**

Address 102, 5034 46 Street

Subdivision Downtown

City Sylvan Lake

County Red Deer County

Province Alberta
Postal Code T4S1C3