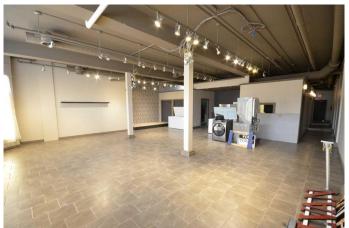

### \$16

0 Bedroom, 0.00 Bathroom, Commercial on 0.00 Acres

Downtown, Sylvan Lake, Alberta

Prime Commercial Space Near Lakeshore Drive!

This well-located property offers just over 1,900 sq. ft. of usable space, including four private roomsâ€"each equipped with plumbingâ€"making it ideal for health, beauty, or professional services. Situated just one block off Lakeshore Drive, this high-visibility location is surrounded by thriving businesses, including a bakery next door, restaurants, and a liquor store. Two dedicated parking stalls at the rear add convenience for staff or clients. Landlord may consider lease incentives based on terms. A great opportunity to establish your business in one of Sylvan Lake's most walkable commercial hubs!