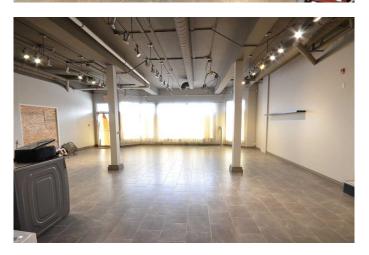

### \$16

0 Bedroom, 0.00 Bathroom, Commercial on 0.00 Acres

Downtown, Sylvan Lake, Alberta

Prime Commercial Space Near Lakeshore Drive!

This well-located property offers just over 1,900 sq. ft. of usable space, including four private roomsâ€"each equipped with plumbingâ€"making it ideal for health, beauty, or professional services. Situated just one block off Lakeshore Drive, this high-visibility location is surrounded by thriving businesses, including a bakery next door, restaurants, and a liquor store. Two dedicated parking stalls at the rear add convenience for staff or clients. Landlord may consider lease incentives based on terms. A great opportunity to establish your business in one of Sylvan Lake's most walkable commercial hubs!