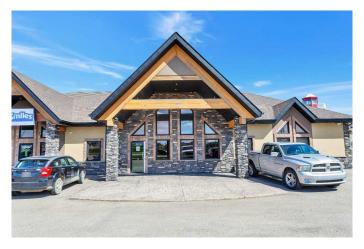

# \$1,125,000 - 101, 17 Beju Industrial Drive, Sylvan Lake

MLS® #A2217856

\$1,125,000

0 Bedroom, 0.00 Bathroom, Commercial on 0.00 Acres

Beju Industrial Park, Sylvan Lake, Alberta

Prime Commercial Office Space in Sylvan Lake's Beju Industrial Park Exceptional opportunity to own or lease 4,601 sq. ft. of professional office space in a high-visibility location. This well-designed unit features a welcoming front reception and waiting area, 10 private offices, 2 meeting rooms, a large conference room, dedicated photocopy/file room, staff kitchen, and two modern 2-piece bathrooms. Ideal for professional services, medical, or administrative operations seeking a turnkey solution in a growing commercial hub. Functional layout and ample space to support a collaborative work environment.