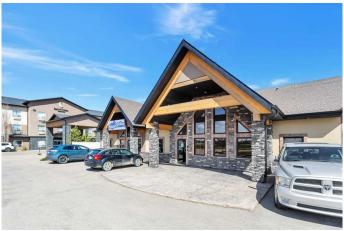

# \$1,125,000 - 101, 17 Beju Industrial Drive, Sylvan Lake

MLS® #A2217856

\$1,125,000

0 Bedroom, 0.00 Bathroom, Commercial on 0.00 Acres

Beju Industrial Park, Sylvan Lake, Alberta

Prime Commercial Office Space in Sylvan Lake's Beju Industrial Park Exceptional opportunity to own or lease 4,601 sq. ft. of professional office space in a high-visibility location. This well-designed unit features a welcoming front reception and waiting area, 10 private offices, 2 meeting rooms, a large conference room, dedicated photocopy/file room, staff kitchen, and two modern 2-piece bathrooms. Ideal for professional services, medical, or administrative operations seeking a turnkey solution in a growing commercial hub. Functional layout and ample space to support a collaborative work environment.