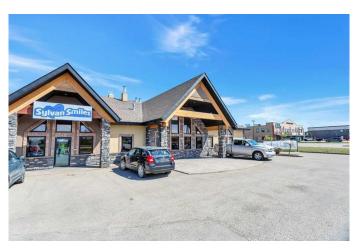

# \$1,125,000 - 101, 17 Beju Industrial Drive, Sylvan Lake

MLS® #A2217856

\$1,125,000

0 Bedroom, 0.00 Bathroom, Commercial on 0.00 Acres

Beju Industrial Park, Sylvan Lake, Alberta

Prime Commercial Office Space in Sylvan Lake's Beju Industrial Park Exceptional opportunity to own or lease 4,601 sq. ft. of professional office space in a high-visibility location. This well-designed unit features a welcoming front reception and waiting area, 10 private offices, 2 meeting rooms, a large conference room, dedicated photocopy/file room, staff kitchen, and two modern 2-piece bathrooms. Ideal for professional services, medical, or administrative operations seeking a turnkey solution in a growing commercial hub. Functional layout and ample space to support a collaborative work environment.