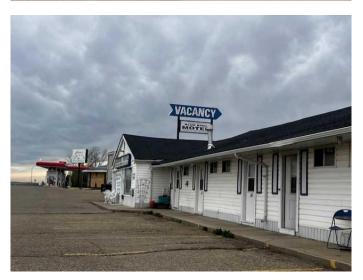

### \$1,995,000

0 Bedroom, 0.00 Bathroom, Commercial on 1.87 Acres

Southeast Innisfail, Innisfail, Alberta

This property presents a compelling opportunity for investors or operators interested in the motel business in Innisfail. Conveniently located along Highway #2, it benefits from high visibility and consistent traffic flow, making it well-positioned to attract a steady stream of customers. Situated on 1.87 acres of commercial land, the site offers ample space not only for current operations but also for future expansion, such as adding amenities or developing additional facilities. The non-franchise model provides operational flexibility and independenceâ€"ideal for those seeking a family-run business with control over branding and management. The motel features 44 rooms, including 21 with kitchenettes, allowing for a mix of short-term and extended-stay guests, and includes a manager's suite with a kitchenette and garage for convenient on-site living. Recent renovationsâ€"covering interior updates, roofs, boilers, and hot water tanksâ€"suggest the property is well-maintained and may require minimal immediate capital investment. Known for its affordability and strong client base, particularly among long-term renters, the business offers stable revenue potential. Prospective buyers should perform thorough due diligence, including financial review and local zoning assessments, to fully evaluate the investment's viability and explore growth opportunities.