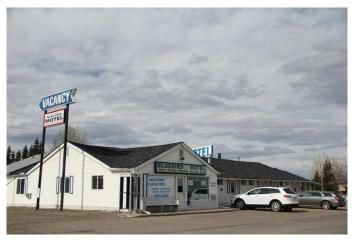

# \$1,995,000 - 4001 48 Avenue, Innisfail

MLS® #A2218980

### \$1,995,000

0 Bedroom, 0.00 Bathroom, Commercial on 1.87 Acres

Southeast Innisfail, Innisfail, Alberta

This property presents a compelling opportunity for investors or operators interested in the motel business in Innisfail. Conveniently located along Highway #2, it benefits from high visibility and consistent traffic flow, making it well-positioned to attract a steady stream of customers. Situated on 1.87 acres of commercial land, the site offers ample space not only for current operations but also for future expansion, such as adding amenities or developing additional facilities. The non-franchise model provides operational flexibility and independenceâ€"ideal for those seeking a family-run business with control over branding and management. The motel features 44 rooms, including 21 with kitchenettes, allowing for a mix of short-term and extended-stay guests, and includes a manager's suite with a kitchenette and garage for convenient on-site living. Recent renovationsâ€"covering interior updates, roofs, boilers, and hot water tanksâ€"suggest the property is well-maintained and may require minimal immediate capital investment. Known for its affordability and strong client base, particularly among long-term renters, the business offers stable revenue potential. Prospective buyers should perform thorough due diligence, including financial review and local zoning assessments, to fully evaluate the investment's viability and explore growth opportunities.

#### **Essential Information**

MLS® # A2218980

Price \$1,995,000

Bathrooms 0.00 Acres 1.87 Year Built 1974

Type Commercial Sub-Type Hotel/Motel

Status Active