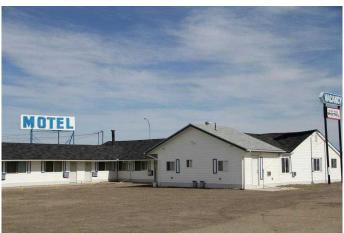

### \$1,995,000

0 Bedroom, 0.00 Bathroom, Commercial on 1.87 Acres

Southeast Innisfail, Innisfail, Alberta

This property presents a compelling opportunity for investors or operators interested in the motel business in Innisfail. Conveniently located along Highway #2, it benefits from high visibility and consistent traffic flow, making it well-positioned to attract a steady stream of customers. Situated on 1.87 acres of commercial land, the site offers ample space not only for current operations but also for future expansion, such as adding amenities or developing additional facilities. The non-franchise model provides operational flexibility and independenceâ€"ideal for those seeking a family-run business with control over branding and management. The motel features 44 rooms, including 21 with kitchenettes, allowing for a mix of short-term and extended-stay guests, and includes a manager's suite with a kitchenette and garage for convenient on-site living. Recent renovationsâ€"covering interior updates, roofs, boilers, and hot water tanksâ€"suggest the property is well-maintained and may require minimal immediate capital investment. Known for its affordability and strong client base, particularly among long-term renters, the business offers stable revenue potential. Prospective buyers should perform thorough due diligence, including financial review and local zoning assessments, to fully evaluate the investment's viability and explore growth opportunities.