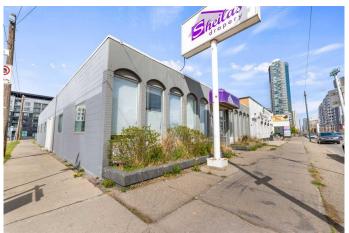

### \$2,275,000

0 Bedroom, 0.00 Bathroom, Commercial on 0.15 Acres

Beltline, Calgary, Alberta

Prime 4500 sq ft free-standing retail/office building for sale located on the busy Beltline of downtown Calgary. This corner unit building offers a highly visible exposure to traffic heading west bound on 11 Ave SW, ample parking to the rear or public street parking to the west of the building, walking to distance to LRT and bus routes. The building is zoned CC-X for a variety of retail/office uses as well as future redevelopment potential. Call your Realtor now to view this beautiful opportunity.