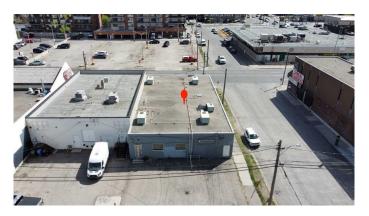

### \$2,275,000

0 Bedroom, 0.00 Bathroom, Commercial on 0.15 Acres

Beltline, Calgary, Alberta

Prime 4500 sq ft free-standing retail/office building for sale located on the busy Beltline of downtown Calgary. This corner unit building offers a highly visible exposure to traffic heading west bound on 11 Ave SW, ample parking to the rear or public street parking to the west of the building, walking to distance to LRT and bus routes. The building is zoned CC-X for a variety of retail/office uses as well as future redevelopment potential. Call your Realtor now to view this beautiful opportunity.