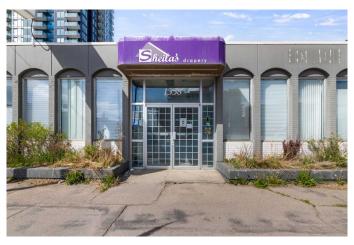

### \$2,275,000

0 Bedroom, 0.00 Bathroom, Commercial on 0.15 Acres

Beltline, Calgary, Alberta

Prime 4500 sq ft free-standing retail/office building for sale located on the busy Beltline of downtown Calgary. This corner unit building offers a highly visible exposure to traffic heading west bound on 11 Ave SW, ample parking to the rear or public street parking to the west of the building, walking to distance to LRT and bus routes. The building is zoned CC-X for a variety of retail/office uses as well as future redevelopment potential. Call your Realtor now to view this beautiful opportunity.