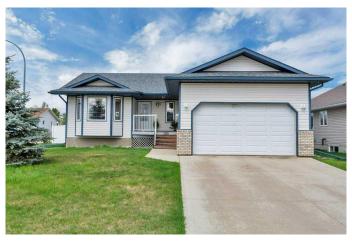

### \$450,000

4 Bedroom, 3.00 Bathroom, 1,360 sqft Residential on 0.19 Acres

NONE, Rimbey, Alberta

Welcome to this beautifully maintained bungalow nestled in the friendly and vibrant community of Rimbey, Albertaâ€"a small town known for its welcoming spirit, charming downtown, and peaceful, rural lifestyle. Whether you're looking for a slower pace or a great place to raise a family, Rimbey offers the perfect balance of small-town warmth and modern convenience, with schools, parks, and everyday amenities close by. Step inside to discover an inviting open-concept layout that effortlessly connects the main floor living, dining, and kitchen areas. Large windows fill the space with natural light, highlighting the laminate flooring that runs seamlessly through the living room and hall. The oak kitchen features pristine white and stainless steel appliances, an abundance of counter space, and a layout that makes cooking a joy. A spacious dining area offers plenty of room for hosting family dinners or casual brunches with friends. The primary bedroom is a private retreat, complete with a luxurious ensuite bath featuring dual vanities, a corner shower, and a soothing corner soaking tub. A well-appointed second bedroom offers direct access to a full bathroom, making it perfect for children. The expansive basement is finished with a large recreation area, two additional bedrooms, and another full bathroom, giving you all the space you need for hobbies, older children, visiting family, or additional storage. Outside, enjoy Alberta's sunny seasons on the large back

#### Built in 2006

#### **Essential Information**

MLS® # A2221024 Price \$450,000

Bedrooms 4
Bathrooms 3.00

Full Baths 3

Square Footage 1,360 Acres 0.19 Year Built 2006

Type Residential
Sub-Type Detached
Style Bungalow
Status Active