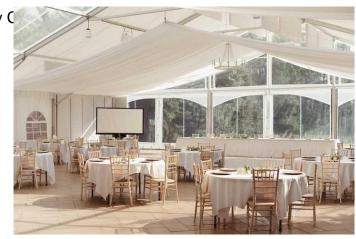

The grounds feature a fully manicured 9-hole par 3 golf course, mature trees, and open lawns, ideal for both recreational use and private functions. The heart of the business is the impressive 60ft x 80ft clear span event tent, which accommodates up to 200 guests and sits adjacent to multiple service buildings, including a well-equipped catering kitchen, a dedicated bridal suite, and large fully renovated washrooms. The private 946 sf Bridal Party Suite/Spa building is setup for the changing area for the bridal party and has magnificent views of the golf course, lake, and mountains.