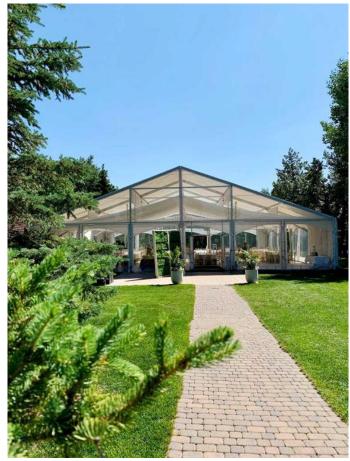

The grounds feature a fully manicured 9-hole par 3 golf course, mature trees, and open lawns, ideal for both recreational use and private functions. The heart of the business is the impressive 60ft x 80ft clear span event tent, which accommodates up to 200 guests and sits adjacent to multiple service buildings, including a well-equipped catering kitchen, a dedicated bridal suite, and large fully renovated washrooms. The private 946 sf Bridal Party Suite/Spa building is setup for the changing area for the bridal party and has magnificent views of the golf course, lake, and mountains.