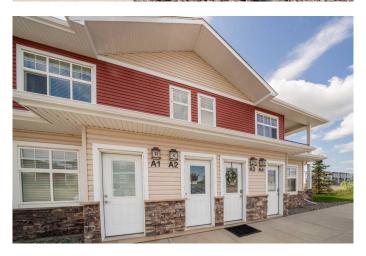

## \$249,900

2 Bedroom, 2.00 Bathroom, 1,034 sqft Residential on 0.02 Acres

Valley Ridge, Blackfalds, Alberta

UPPER LEVEL CONDO AT VALLEY CROSSING - Beautifully maintained NORTH FACING condo features an OPEN CONCEPT and EASY TO KEEP CLEAN dark cabinetry and beautiful brown laminate flooring. This development borders the popular Abbey Center, a park, walking trails and has convenient entry to Highway 2 and Highway 2A. Inside you'll find 2 BEDROOMS & 2 BATHROOMS. The primary bathroom includes an upgraded WALK-IN SHOWER with glass doors. There is also IN-SUITE LAUNDRY, LARGE COVERED DECK that faces the west and 2 assigned powered parking stalls right outside your door plus lots of visitor stalls. The kitchen has ample counter space with LARGE PENINSULA and cabinets that have been upgraded to soft-closures and has stainless steel appliances. This condo is very well ran and CONDO FEES are LOW at \$227.03.

#### **Exterior**

Exterior Features None

Roof Asphalt Shingle

Construction Stone, Vinyl Siding, Wood Frame

Foundation Poured Concrete