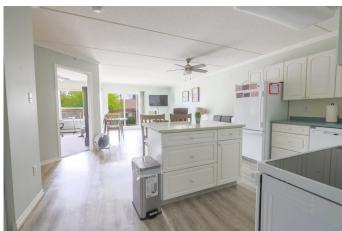

# \$229,900

2 Bedroom, 2.00 Bathroom, 956 sqft Residential on 0.00 Acres

NONE, Rocky Mountain House, Alberta

Immaculate 2 Bedroom Condo with Underground Parking in 55+ Building! This bright and beautifully maintained 2 bedroom, 1.5 bath condo offers an excellent open-concept layout with newer flooring throughout. The spacious kitchen features a central island and flows seamlessly into the dining and living areasâ€"perfect for everyday living or entertaining. Step outside to a large, covered balcony complete with two storage rooms, ideal for keeping things organized and accessible. Enjoy the convenience of underground parking and the comfort of being in a quiet, secure 55+ building just steps from shopping, restaurants, banks, and essential amenities.