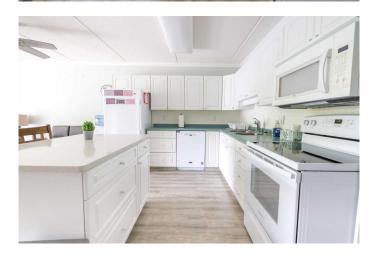

# \$229,900

2 Bedroom, 2.00 Bathroom, 956 sqft Residential on 0.00 Acres

NONE, Rocky Mountain House, Alberta

Immaculate 2 Bedroom Condo with Underground Parking in 55+ Building! This bright and beautifully maintained 2 bedroom, 1.5 bath condo offers an excellent open-concept layout with newer flooring throughout. The spacious kitchen features a central island and flows seamlessly into the dining and living areasâ€"perfect for everyday living or entertaining. Step outside to a large, covered balcony complete with two storage rooms, ideal for keeping things organized and accessible. Enjoy the convenience of underground parking and the comfort of being in a quiet, secure 55+ building just steps from shopping, restaurants, banks, and essential amenities.