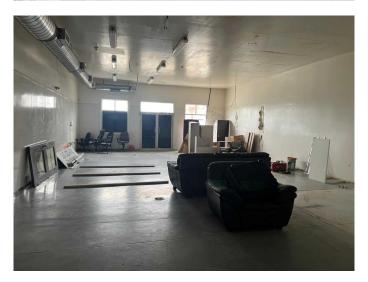

## \$20

0 Bedroom, 0.00 Bathroom, Commercial on 0.00 Acres

Hewlett Park, Sylvan Lake, Alberta

Discover 1,500 sq. ft. of versatile commercial space situated at the high-traffic intersection of Highway 20 and Herder Drive. This sought-after location offers exceptional visibility and easy accessâ€"ideal for a wide range of business ventures. Act quickly to secure your spot .