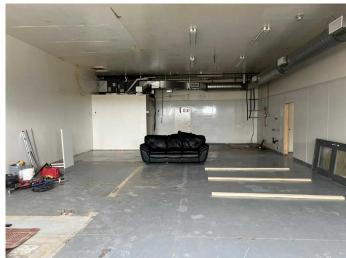

## \$20

0 Bedroom, 0.00 Bathroom, Commercial on 0.00 Acres

Hewlett Park, Sylvan Lake, Alberta

Discover 1,500 sq. ft. of versatile commercial space situated at the high-traffic intersection of Highway 20 and Herder Drive. This sought-after location offers exceptional visibility and easy accessâ€"ideal for a wide range of business ventures. Act quickly to secure your spot .