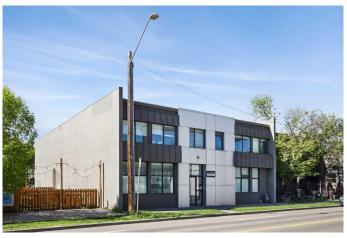

# \$2,495,000 - 1909 10 Avenue Sw, Calgary

MLS® #A2237599

\$2,495,000

0 Bedroom, 0.00 Bathroom, Commercial on 0.15 Acres

Sunalta, Calgary, Alberta

Rare owner/user opportunity in Calgary's vibrant Sunalta community. This two-storey commercial building provides 7,439 square feet of versatile space on a 5,885 square foot lot, with flexible Direct Control zoning that accommodates a wide range of uses, including office, retail, personal services, and residential. The main floor spans 4,064 square feet, while the second floor adds an additional 3,375 square feet. Situated just steps from the Sunalta LRT Station, the property offers exceptional connectivity with direct access to Crowchild Trail and only one light to Memorial Drive. With 12 on-site parking stalls and ample street parking nearby, the building is easily accessible for both staff and clients. Set within one of Calgary's most walkable and transit-friendly neighbourhoods, the location encourages an active lifestyleâ€"adjacent to the Bow River Pathway system and surrounded by a host of nearby amenities. Whether envisioned as a headquarters for a growing business, a unique live-work environment, or a boutique commercial redevelopment, this property combines location, flexibility, and long-term potential in one of Calgary's most connected urban corridors.

#### **Essential Information**

MLS® # A2237599

Price \$2,495,000

Bathrooms 0.00 Acres 0.15

Year Built 1966

Type Commercial Sub-Type Mixed Use

Status Active