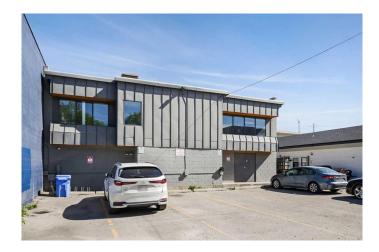

# \$2,495,000 - 1909 10 Avenue Sw, Calgary

MLS® #A2237599

\$2,495,000

0 Bedroom, 0.00 Bathroom, Commercial on 0.15 Acres

Sunalta, Calgary, Alberta

Rare owner/user opportunity in Calgary's vibrant Sunalta community. This two-storey commercial building provides 7,439 square feet of versatile space on a 5,885 square foot lot, with flexible Direct Control zoning that accommodates a wide range of uses, including office, retail, personal services, and residential. The main floor spans 4,064 square feet, while the second floor adds an additional 3,375 square feet. Situated just steps from the Sunalta LRT Station, the property offers exceptional connectivity with direct access to Crowchild Trail and only one light to Memorial Drive. With 12 on-site parking stalls and ample street parking nearby, the building is easily accessible for both staff and clients. Set within one of Calgary's most walkable and transit-friendly neighbourhoods, the location encourages an active lifestyleâ€"adjacent to the Bow River Pathway system and surrounded by a host of nearby amenities. Whether envisioned as a headquarters for a growing business, a unique live-work environment, or a boutique commercial redevelopment, this property combines location, flexibility, and long-term potential in one of Calgary's most connected urban corridors.

#### **Amenities**

Postal Code

Parking Spaces 12