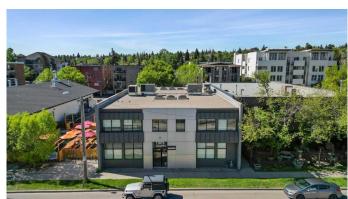

# \$2,495,000 - 1909 10 Avenue Sw, Calgary

MLS® #A2237599

\$2,495,000

0 Bedroom, 0.00 Bathroom, Commercial on 0.15 Acres

Sunalta, Calgary, Alberta

Rare owner/user opportunity in Calgary's vibrant Sunalta community. This two-storey commercial building provides 7,439 square feet of versatile space on a 5,885 square foot lot, with flexible Direct Control zoning that accommodates a wide range of uses, including office, retail, personal services, and residential. The main floor spans 4,064 square feet, while the second floor adds an additional 3,375 square feet. Situated just steps from the Sunalta LRT Station, the property offers exceptional connectivity with direct access to Crowchild Trail and only one light to Memorial Drive. With 12 on-site parking stalls and ample street parking nearby, the building is easily accessible for both staff and clients. Set within one of Calgary's most walkable and transit-friendly neighbourhoods, the location encourages an active lifestyleâ€"adjacent to the Bow River Pathway system and surrounded by a host of nearby amenities. Whether envisioned as a headquarters for a growing business, a unique live-work environment, or a boutique commercial redevelopment, this property combines location, flexibility, and long-term potential in one of Calgary's most connected urban corridors.