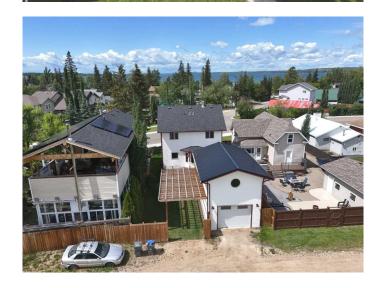

Upstairs, the primary bedroom offers a peek toward the lake and your own private 3-piece ensuite. The two additional bedrooms are thoughtfully separated by a full bathroom for extra convenience.

Outside, the oversized 28' x 10' deck and hot tub offer the ultimate post-beach

hangout. And the real bonus? A newer heated garage with a 350 sq ft loftâ€"your dream office, yoga studio, or creative hideaway. Grassy tandem pad beside the garage offers a versatile outdoor spaceâ€"reinforced underneath for safe parking, yet perfect for everyday yard use and hangout spot beneath the stylish pergola.

Close enough to walk to your favourite restaurant, coffee shop or beach spot, but just far enough way to avoid the noise and congestion. This is your chance to live just steps from the lake, with space, style, and that unmistakable cottage area charm.