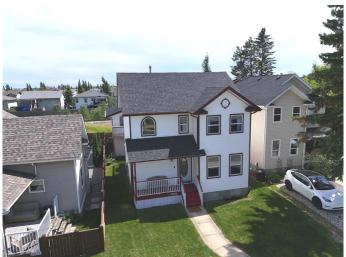

### \$479,900

3 Bedroom, 3.00 Bathroom, 1,424 sqft Residential on 0.09 Acres

Cottage Area, Sylvan Lake, Alberta

Just one block from the beach in Sylvan Lake's coveted Cottage Area, this beautifully cared for 3-bed, 3-bath home captures everything you love about lake life. Whether you're looking for a permanent escape, investment property, or weekend retreat, this one checks all the boxes. Step onto the charming 14' front verandaâ€"perfect for morning coffee or sunset chatsâ€"then come inside to a bright, inviting layout with stylish updates like vinyl plank flooring and main floor laundry. The South-facing bay window allows natural light to filter through this level or keep an eye on the kids in the hot tub outside. Rich kitchen cabinetry surrounds the remainder of the dining zone allowing the open-concept main level to flow effortlessly from day to night. The spacious lower level is ideal for a relaxing family night or hosts friends for game nights or movie marathons. Large windows and high ceilings add to the enjoyment while surround sound wiring and built-in shelving adds not only style but functionality by expanding your storage for games, books or memorabilia .

hangout. And the real bonus? A newer heated garage with a 350 sq ft loftâ€"your dream office, yoga studio, or creative hideaway. Grassy tandem pad beside the garage offers a versatile outdoor spaceâ€"reinforced underneath for safe parking, yet perfect for everyday yard use and hangout spot beneath the stylish pergola.