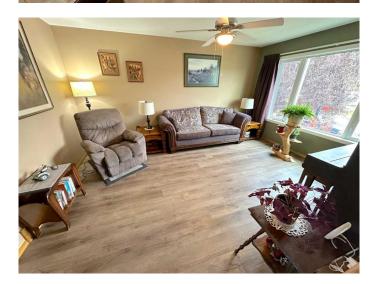

## \$419,900

4 Bedroom, 3.00 Bathroom, 1,167 sqft Residential on 0.10 Acres

Eastview Estates, Red Deer, Alberta

Welcome to this exceptionally well-maintained fully finished 4-bedroom, 3-bathroom bi-level home located on a quiet crescent in the desirable Eastview Estates neighborhood. From the moment you step inside, you'll appreciate the pleasing front entry and the neutral color palette that flows throughout the home, creating a warm and inviting atmosphere. The main floor features a generously sized living room with big, sun-filled windows and beautiful new vinyl plank flooring that adds both style and durability. The kitchen is a standout with sleek black granite countertops, ample cabinet and drawer space, a convenient coffee bar, and a good sized pantryâ€"perfect for everyday living and entertaining. The adjacent dining area overlooks the backyard and leads to a spacious deck equipped with a gas line for your BBQ, making it ideal for hosting gatherings with family and friends. Also on the main level are three bedrooms, including a large primary suite with its own 3-piece ensuite, as well as a full 4-piece main bathroom. The fully finished basement expands your living space with a massive family roomâ€"perfect for movie nightsâ€"alongside a versatile area ideal for games, workouts, or crafts. An additional bedroom, another 3-piece bathroom, and plenty of storage complete the lower level. Step outside to a fully fenced beautifully landscaped yard featuring mature perennials, RV parking, a storage area beneath the deck,