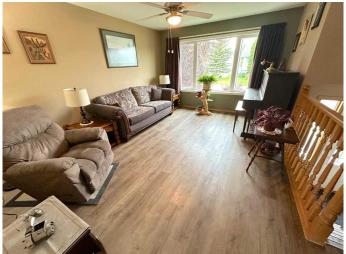

## \$419,900

4 Bedroom, 3.00 Bathroom, 1,167 sqft Residential on 0.10 Acres

Eastview Estates, Red Deer, Alberta

Welcome to this exceptionally well-maintained fully finished 4-bedroom, 3-bathroom bi-level home located on a quiet crescent in the desirable Eastview Estates neighborhood. From the moment you step inside, you'll appreciate the pleasing front entry and the neutral color palette that flows throughout the home, creating a warm and inviting atmosphere. The main floor features a generously sized living room with big, sun-filled windows and beautiful new vinyl plank flooring that adds both style and durability. The kitchen is a standout with sleek black granite countertops, ample cabinet and drawer space, a convenient coffee bar, and a good sized pantryâ€"perfect for everyday living and entertaining. The adjacent dining area overlooks the backyard and leads to a spacious deck equipped with a gas line for your BBQ, making it ideal for hosting gatherings with family and friends. Also on the main level are three bedrooms, including a large primary suite with its own 3-piece ensuite, as well as a full 4-piece main bathroom. The fully finished basement expands your living space with a massive family roomâ€"perfect for movie nightsâ€"alongside a versatile area ideal for games, workouts, or crafts. An additional bedroom, another 3-piece bathroom, and plenty of storage complete the lower level. Step outside to a fully fenced beautifully landscaped yard featuring mature perennials, RV parking, a storage area beneath the deck,