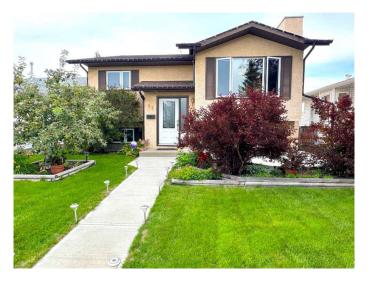

# \$419,900 - 86 Eversole Crescent, Red Deer

MLS® #A2241164

## \$419,900

4 Bedroom, 3.00 Bathroom, 1,167 sqft Residential on 0.10 Acres

Eastview Estates, Red Deer, Alberta

Welcome to this exceptionally well-maintained fully finished 4-bedroom, 3-bathroom bi-level home located on a quiet crescent in the desirable Eastview Estates neighborhood. From the moment you step inside, you'll appreciate the pleasing front entry and the neutral color palette that flows throughout the home, creating a warm and inviting atmosphere. The main floor features a generously sized living room with big, sun-filled windows and beautiful new vinyl plank flooring that adds both style and durability. The kitchen is a standout with sleek black granite countertops, ample cabinet and drawer space, a convenient coffee bar, and a good sized pantryâ€"perfect for everyday living and entertaining. The adjacent dining area overlooks the backyard and leads to a spacious deck equipped with a gas line for your BBQ, making it ideal for hosting gatherings with family and friends. Also on the main level are three bedrooms, including a large primary suite with its own 3-piece ensuite, as well as a full 4-piece main bathroom. The fully finished basement expands your living space with a massive family roomâ€"perfect for movie nightsâ€"alongside a versatile area ideal for games, workouts, or crafts. An additional bedroom, another 3-piece bathroom, and plenty of storage complete the lower level. Step outside to a fully fenced beautifully landscaped yard featuring mature perennials, RV parking, a storage area beneath the deck,

and a 24x24 detached garage. Numerous updates over the years offer peace of mind, including a water softener (2017), furnace (2010), hot water tank (2020), windows (2016), concrete sidewalks (2015), shingles (2014), and vinyl plank flooring (2020). This move-in-ready home has been lovingly cared for and is truly a must-see opportunity.